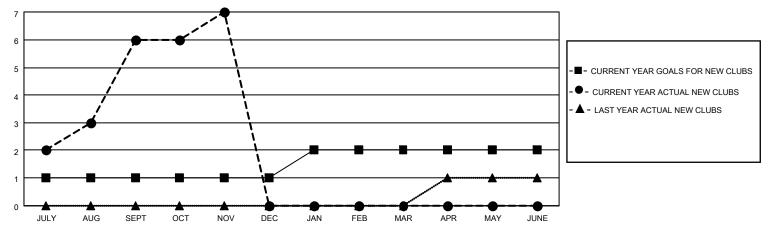

#### GOALS AND ACTUAL NEW CLUBS CUMULATIVE

## District 310 E

| Clubs RESULTS FOR 2022-2023 |   |   |   | Members RESULTS FOR 2022-2023 |    |     |     |
|-----------------------------|---|---|---|-------------------------------|----|-----|-----|
|                             |   |   |   |                               |    |     |     |
| JULY/AUG/SEPT               | 1 | 6 | 1 | JULY/AUG/SEPT                 | 25 | 187 | 113 |
| OCT/NOV/DEC                 | 0 | 1 | 0 | OCT/NOV/DEC                   | 0  | 30  | 7   |
| JAN/FEB/MAR                 | 1 | 0 | 0 | JAN/FEB/MAR                   | 25 | 0   | 0   |
| APR/MAY/JUNE                | 0 | 0 | 0 | APR/MAY/JUNE                  | 0  | 0   | 0   |