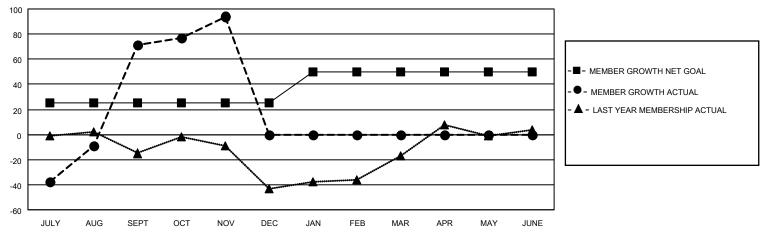

#### GOALS AND ACTUAL MEMBERS CUMULATIVE

| DROPPED CLUBS: 1 |     | 19 CLUBS OF 68 ADDED 1 OR<br>MORE NEW MEMBERS | GENDER DISTRIBUTION                |              |  |
|------------------|-----|-----------------------------------------------|------------------------------------|--------------|--|
|                  |     | WORE NEW WEINBERS                             | MALE                               | 581 (40.83%) |  |
|                  |     |                                               | FEMALE 842 (59.17%)                |              |  |
| DROPPED MEMBERS  |     |                                               | NON BINARY                         | 0 (0.00%)    |  |
|                  |     |                                               | PREFER NOT TO ANSWER               | 0 (0.00%)    |  |
| DECEASED         | 2   |                                               |                                    | ,            |  |
| CLUB CANCELLED   | 0   | CLICK HERE FOR CUMULATIVE                     | TOTAL FAMILY UNIT MEMBERS          | 3 122        |  |
| OTHER            | 118 | MEMBERSHIP DATA                               |                                    |              |  |
| TOTAL            | 120 |                                               | FAMILY MEMBERS PAYING HALF DUES 68 |              |  |
|                  |     |                                               |                                    |              |  |

## District 310 E

| Clubs RESULTS FOR 2022-2023 |   |   |   | Members RESULTS FOR 2022-2023 |    |     |     |
|-----------------------------|---|---|---|-------------------------------|----|-----|-----|
|                             |   |   |   |                               |    |     |     |
| JULY/AUG/SEPT               | 1 | 6 | 1 | JULY/AUG/SEPT                 | 25 | 187 | 113 |
| OCT/NOV/DEC                 | 0 | 1 | 0 | OCT/NOV/DEC                   | 0  | 30  | 7   |
| JAN/FEB/MAR                 | 1 | 0 | 0 | JAN/FEB/MAR                   | 25 | 0   | 0   |
| APR/MAY/JUNE                | 0 | 0 | 0 | APR/MAY/JUNE                  | 0  | 0   | 0   |